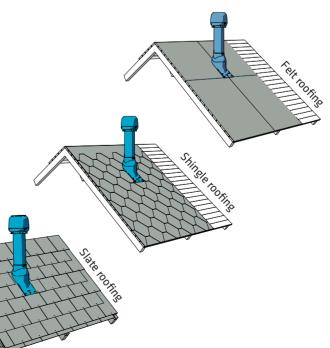

# Easy installation and elegant end result

With the VILPE® HS Shingle/Slate pass-through you can install VILPE® roof fans, exhaust ventilation pipes and other VILPE® products onto felt, shingle and slate roofs. The HS Shingle/Slate pass-through can be installed on steep roofs – up to 59°. Due to its design installation is easy and the end result elegant and stylish!

The VILPE® HS Shingle/Slate pass-through is designed for VILPE® exhaust ventilation pipes and VILPE® roof fans with Ø 110, Ø 125 and Ø 160 mm duct size.