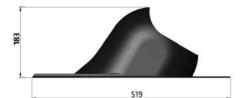

# HS Shingle/Slate pass-through set New pass-through for shingle and slate roofing



# Easy installation and elegant end result

With the VILPE® HS Shingle/Slate pass-through you can install VILPE® roof fans, exhaust ventilation pipes and other VILPE® products onto felt, shingle and slate roofs. The HS Shingle/Slate pass-through can be installed on steep roofs – up to 59°. Due to its design installation is easy and the end result elegant and stylish!

The VILPE® HS Shingle/Slate pass-through is designed for VILPE® exhaust ventilation pipes and VILPE® roof fans with Ø 110, Ø 125 and Ø 160 mm duct size.



# **Dimensions**





# 189

# **Material**

The VILPE® HS Shingle/Slate pass-through is manufactured from non-corrosive, weather and shockproof, recyclable and UV-protected polypropylene plastics (PP).

# **Standard colours**

#### Black

Reference colours RR 33, RAL 9005

#### Brown

Reference colour RR 32

#### Green

Reference colour RR 11

#### Grey

Reference colours RR 23, RAL 7015

#### Red

Reference colours RR 28/29, RAL 3009

### Brick red

Reference colours RR 750, RAL 8004

# **Package**

#### Contents:

- VILPE® HS Shingle/Slate pass-through

- Installation instructions

- Fixing screws

Dimensions of the carton box: 386 x 586 x 306 mm



## **Product numbers**

| NAME                              | COLOUR                                              | PRODUCT CODE