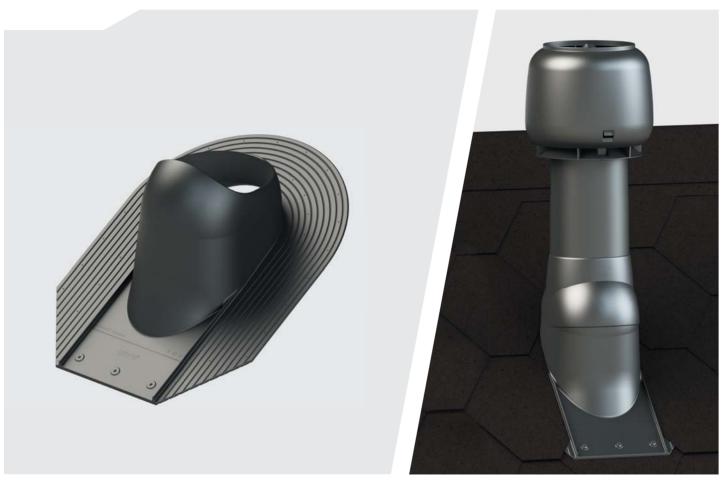

# HS Shingle/Slate pass-through set New pass-through for shingle and slate roofing

# Easy installation and elegant end result

With the VILPE® HS Shingle/Slate pass-through you can install VILPE® roof fans, exhaust ventilation pipes and other VILPE® products onto felt, shingle and slate roofs. The HS Shingle/Slate pass-through can be installed on steep roofs – up to 59°. Due to its design installation is easy and the end result elegant and stylish!

The VILPE® HS Shingle/Slate pass-through is designed for VILPE® exhaust ventilation pipes and VILPE® roof fans with Ø 110, Ø 125 and Ø 160 mm duct size.