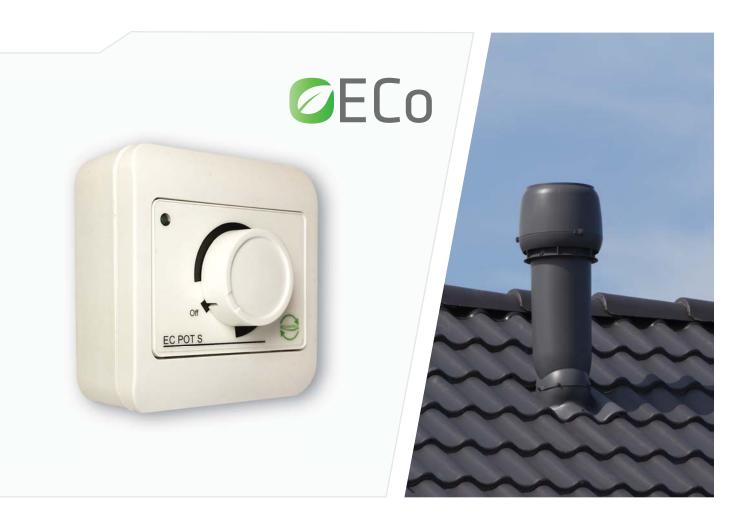

# **ECo controller 0-10V**

# Controller for VILPE® ECo190, ECo220 and ECo250 roof fans

### **Stepless control**

ECo controller is a manual stepless controller for the speed control of the motor of a VILPE® ECo roof fan. The controller gives out a control voltage of 0 - 10V with the minimum voltage being adjustable.

ECo controller is suited for surface and flush mounting, and due to its splash resistant casing it can be placed in damp environments, such as in the kitchen or the bathroom.

ECo controller can be used with S and P series VILPE® ECo190, ECo220 and ECo250 roof fans.

The 230V input for the roof fan can be switched off with the controller. The Controller doesn't require a separate input to operate as it uses the +10V operating voltage it gets from the roof fan.