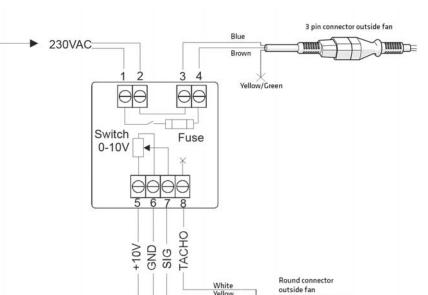

# **Circuit diagram**

### **Stepless control**

ECo controller is a manual stepless controller for the speed control of the motor of a VILPE® ECo roof fan. The controller gives out a control voltage of 0 - 10V with the minimum voltage being adjustable.

The 230V input for the roof fan can be switched off with the controller. The Controller doesn't require a separate input to operate as it uses the +10V operating voltage it gets from the roof fan.

-Splash resistant casing

-Internal 6,3A fuse for the 230V input of the roof fan