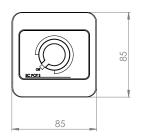

ECo controller is suited for surface and flush mounting, and due to its splash resistant casing it can be placed in damp environments, such as in the kitchen or the bathroom.

ECo controller can be used with S and P series VILPE® ECo190, ECo220 and ECo250 roof fans.

# **Properties**

-Voltage: 230V AC -Control voltage: 0-10V

-Minimum voltage adjustable by internal trimmer: 0-1,6V DC

-Protection level: IP40/54 -Surface and flush mounting -Operation temperature: 0...40 °C