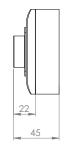

ECo controller is suited for surface and flush mounting, and due to its splash resistant casing it can be placed in damp environments, such as in the kitchen or the bathroom.

ECo controller can be used with S and P series VILPE® ECo190, ECo220 and ECo250 roof fans.

# **Properties**

-Voltage: 230V AC -Control voltage: 0-10V

-Minimum voltage adjustable by internal trimmer: 0-1,6V DC

-Protection level: IP40/54 -Surface and flush mounting -Operation temperature: 0...40 °C