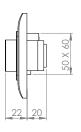

ECo controller is suited for surface and flush mounting, and due to its splash resistant casing it can be placed in damp environments, such as in the kitchen or the bathroom.

ECo controller can be used with S and P series VILPE® ECo190, ECo220 and ECo250 roof fans.

# **Properties**

-Voltage: 230V AC -Control voltage: 0-10V

-Minimum voltage adjustable by internal trimmer: 0-1,6V DC

-Protection level: IP40/54 -Surface and flush mounting -Operation temperature: 0...40 °C