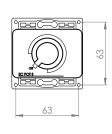

# **Properties**

-Voltage: 230V AC -Control voltage: 0-10V

-Minimum voltage adjustable by internal trimmer: 0-1,6V DC

-Protection level: IP40/54 -Surface and flush mounting -Operation temperature: 0...40 °C